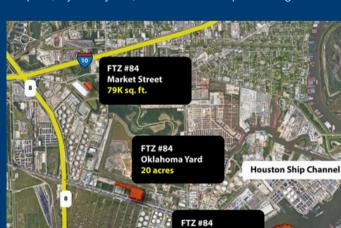

### **HOUSTON'S FTZ #84: A NATIONAL LEADER IN TRADE**

Our terminals at Manchester, Care, Market Street, and Oklahoma Yard offer FTZs with warehouse space, laydown yards, and bonded transport through LOGISTEC Direct.

> **Care Terminal** 32 acres

FTZ #84 Manchester