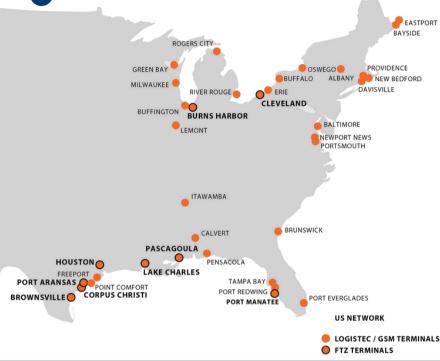

## LOGISTEC + GULF STREAM MARINE OPERATE

**12** 

FTZ

**85** 

**TERMINALS** 

**62** 

**PORTS** 

### LOCATIONS

#### **Texas**

- Brownsville (FTZ #62)
- Corpus Christi (FTZ #122)
- Port Aransas (FTZ #122)
- Houston Area (FTZ #84)
  - Manchester Terminal (FTZ #84)
  - Care Terminal (FTZ #84)
  - Market Street (FTZ #84)
  - Oklahoma Yard (FTZ #84)

### **Indiana**

• Burns Harbor (FTZ #152)

### Mississippi

• Pascagoula (FTZ #92)

### Louisiana

• Lake Charles (FTZ #87)

### Ohio

• Cleveland (FTZ #40)

### **Florida**

• Port Manatee (FTZ #169)

## **LOGISTEC + GSM ADVANTAGE**

- Coast-to-coast FTZ access across major U.S. ports
- Support for a wide range of cargo types
- **End-to-end FTZ support**